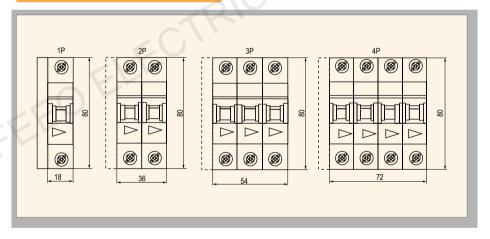

- 2. The pole no of the breaker can be classified as:1-pole, 2-pole, 3-pole and 4-pole.
- 3. This breaker is inlaid installation mode (can be installed on the installation rail).
- 4. Power frequency withstand voltage:after being in condition to hot and humid performance,this breaker can bear 3000V power frequency withstand voltage test for 1 min and without any insulation flashover and breakdown phenomenon.
- 5. Mechanical and electric life:the mechanical life is 10000 times, and electric life 6000 times.